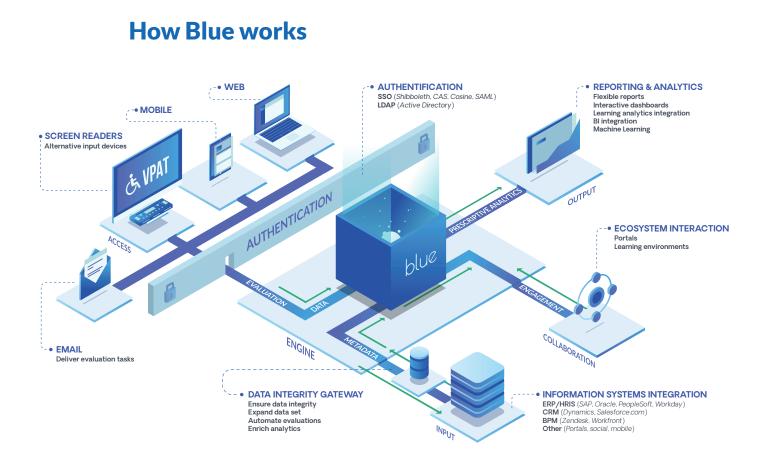

## blue

## All feedback data in one place

Support data-driven decisions at all levels of your organization with the Blue People Insight Platform. Blue is built to support your most important feedback processes, including course evaluations, central and major surveys, 360 degree reviews, and more. With Blue's robust reporting engine – which includes metadata augmentation and analysis of open text comments – you can provide the right results, in the right way, to the right stakeholders.

## **IT Integration**

Leverage existing source data and hierarchy, including HRIS, SIS, LMS, ERP, CRM, portals, and other security and information systems.

#### Accessibility

Meet the latest accessibility standards for WCAG 2.1 (AA) and Section 508 for both students and instructors, and provide an equivalent experience to all.

#### **Text Analytics**

Tap into your qualitative data through machine learning embedded in Blue and obtain a more complete picture of stakeholder feedback.

#### **Powerful Reporting**

Perform time trend analysis to compare improvement results evolution or aggregate your results by any criteria that matter (departmental, organizational, etc.).

#### **Smart Notifications**

Send centralized and personalized invitations, reminders, emails, and SMS notifications to participants anytime, anywhere.