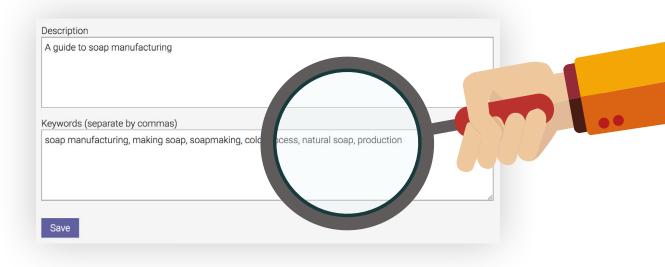

#### SEO features

It's important that your site and courses are easy to find online by potential clients. Our SEO features help you generate more sales by optimizing your site for search engines.