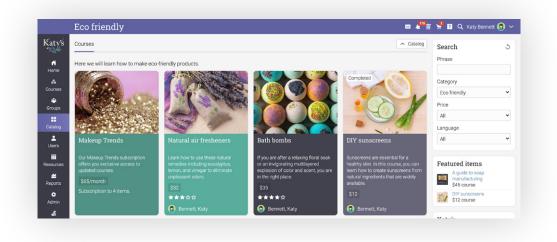

#### Graphical course catalog

Package your courses nicely and display them into a graphical catalog where learners can purchase them. Each course has its own overview page with a description, details about the course, content outline, and more.