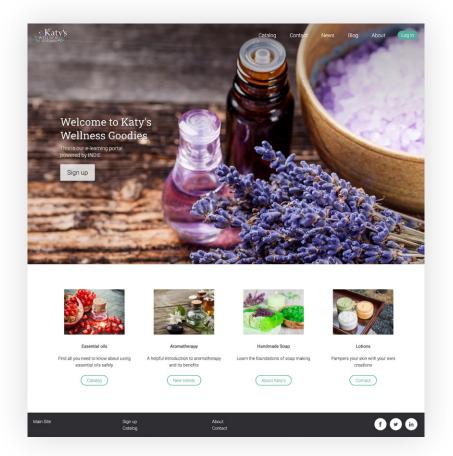

#### Graphical course catalog

Package your courses nicely and display them into a graphical catalog where learners can purchase them. Each course has its own overview page with a description, details about the course, content outline, and more.