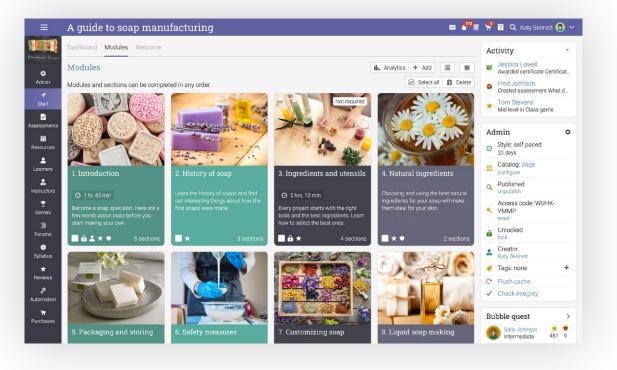

#### Built-in content authoring

Create engaging courses fast and without any technical knowledge using our built-in content authoring tool. Embed any kind of content and media including audio, video, Office documents, and Google Docs.

#### Gamify learning

Make learning fun and competitive with gamification by creating games where learners can earn points and badges for completing tasks during courses activities.

|            | A guide to soap manufacturing                                                           | 🛃 🦊 🖞 🛛 📿 Sally Johnson 😨                                |
|------------|-----------------------------------------------------------------------------------------|----------------------------------------------------------|
| Surrs<br>t | Bubble quest<br>Description<br>Win points and badges as you advance through the course. | Intermediate                                             |
| rces       | Levels                                                                                  | 149 points until Advanced                                |
|            | Name                                                                                    | Awarded Leaderboard                                      |
| tors       | .1 Beginner<br>100 points                                                               | Aug 25, 2020 🔮 👔 Sally Johnson 🖈 🌒<br>Intermediate 451 9 |
| iers       | .I Intermediate 300 points                                                              | Mar 10, 2021 O Fred Johnson * 1                          |
|            | Advanced<br>600 points                                                                  | - 🗢 Katy Bennett ★ 🛡                                     |
|            | al Expert<br>1000 points                                                                | Tess Payton 🖈 🎙                                          |
| ity<br>ns  | Badges                                                                                  | Beginner 163 5<br>Robert Peters to Beginner 144 5        |
| ( )<br>    | Description                                                                             | Awarded                                                  |
| xus        | Top-notch<br>For completing assessment Homemade soap storage.                           | Aug 6, 2020 🥝                                            |
|            | Best tearn member<br>For completing section A little history.                           | Aug 25, 2020 🛛 🤡                                         |
|            | Best team member<br>For completing section Thoughts on soap making.                     | Aug 25, 2020 🛛 🧟                                         |
|            | Generator For achieving level Beginner.                                                 | Aug 25, 2020 🛛 🧟                                         |
|            | Good Start<br>For enrolling in course A guide to soap manufacturing.                    | Jan 7, 2021 🥥                                            |