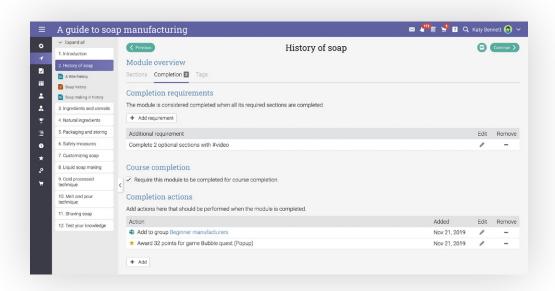

#### Automate tasks

Set up rules that should be performed when learners join your site, enroll in groups, complete courses, and more. This powerful feature helps you deliver a more personalized learning experience.