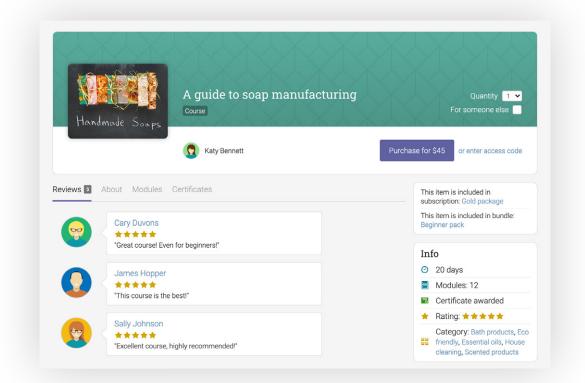

#### **Ratings and reviews**

Learners can leave ratings and reviews for your courses which are visible in the catalog and encourage other learners to buy your courses.