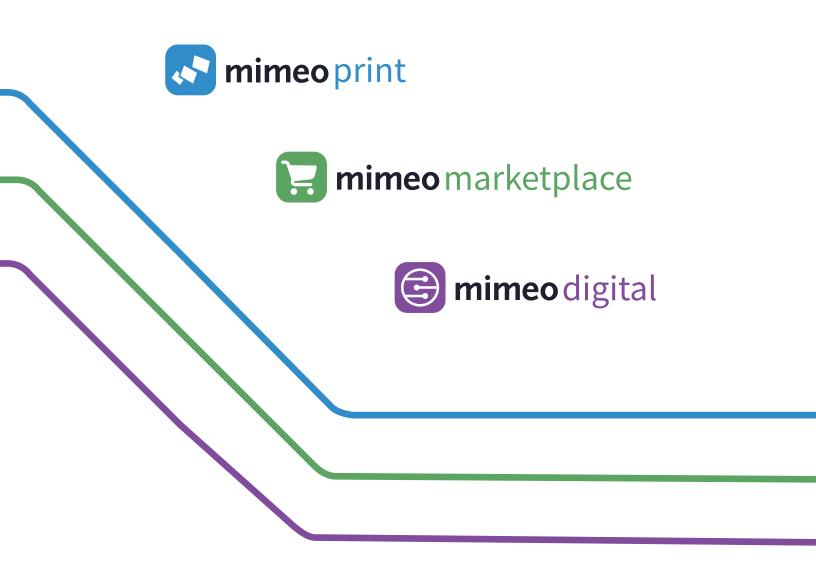

That content is delivered through our innovative applications — Mimeo Print, Mimeo Marketplace, and Mimeo Digital.

Don't just take it from us... here's what customers have to say:

GG

We check regularly to see how much we spent in print with Mimeo compared to what it would have been with our leased printer. Each month, we save 50% by using Mimeo. Honestly, switching to Mimeo is the best thing we ever did!

## CLICK, PRINT, & SHIP

Introducing Mimeo, a cloud-based app suite enabling the transfer of content, anywhere in the world.

Distribute content in print and digital formats to anyone, anywhere.

## FORMATS TO ENHANCE YOUR CONTENT, NOT LIMIT IT

With Mimeo, print and digital content now coexist in the cloud. No more pivoting between disparate tools, platforms, or vendors— our technology empowers you to make the best choice for your company. Save time by simplifying your process of organizing, building, and distributing content. Use one or all of Mimeo's applications to print better.

## MIMEO APPLICATIONS

YOUR CONTENT DELIVERED IN ANY FORMAT

Build, Proof, and Ship Content In Minutes From The Cloud

- On demand model with no order minimums
- Real-time pricing
- Order tracking and visibility