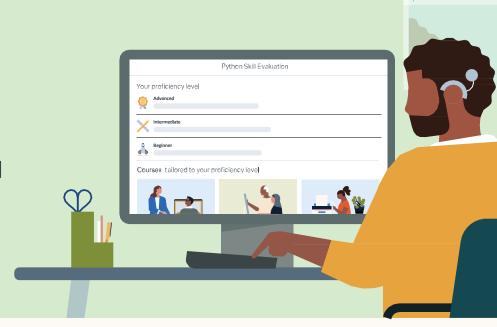

### **Detailed insights**

Employees can understand their proficiency level for various topics within a skill by taking a guided self-evaluation.

#### Actionable recommendations

Employees can start learning from several courses that are at the right difficulty level for them.