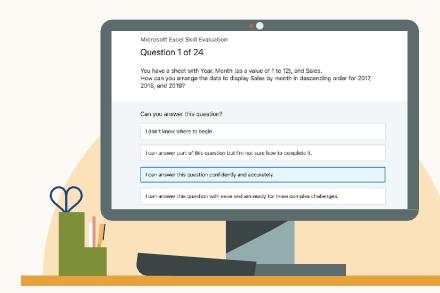

### **Detailed insights**

Employees can understand their proficiency level for various topics within a skill by taking a guided self-evaluation.

## Employee-driven development

Employees can guide their own learning journey by completing or retaking Skill Evaluations at any time. Individual results are kept private.