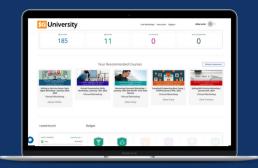

#### Admin Dashboard & Visibility

You control learners, licenses, content, and reporting from your personalized admin dashboard.

#### Al-Powered Recommendations

Al-powered course recommendations prompt learners with relevant content based on role and interests.