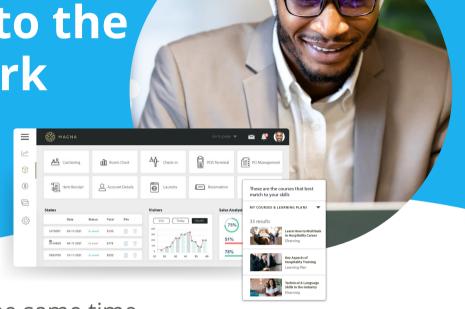

## Work and learn—at the same time

Docebo Flow brings learning into the applications your learners use everyday day. So you can keep your people in the know without taking them out of the flow of work.

Inject personalized learning experiences into your applications for convenient access to information on the fly.

Boost productivity with just-in-time, context-based learning that's served up when and where users need it most.

Insert learning content into your customer-facing applications to educate users, enhance your customer experience, and drive product adoption.

Support an always-learning culture with opportunities for continuous learning that allow people to work and grow at the same time.