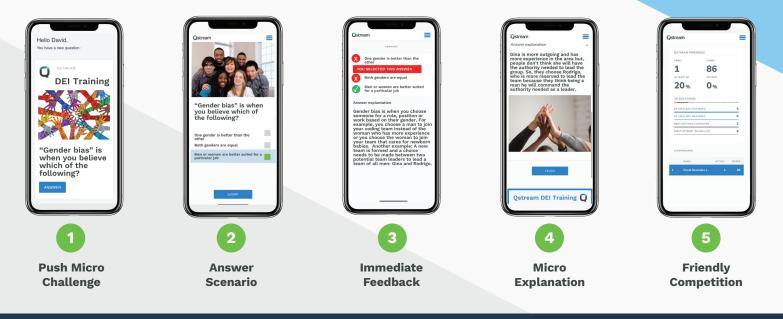

ions

Easily integrate microlearning into your existing HR tech stack for seamless, non-disruptive learning experiences.



the flow of work via their

preferred devices.

engagement



increase proficiency



increase knowledge retention

# How Qstream is Used:

- Sales training & coaching reinforcement
- Customer service & support training
- Employee onboarding & training reinforcement
- Culture & diversity programs
- Organizational development
- Professional development
- Talent & leadership development

- Upskilling & reskilling
- Brand & message alignment
- Hard skills & soft skills training
- Product knowledge retention
- Safety, compliance & regulation
- Change management & operation, process changes
- IT & cybersecurity training

## Engage Learners in the Flow of Work

# Qstream.



"The heat map and reports in Qstream have been extremely valuable and not only show us completion rates but expose knowledge gaps that could put the business at risk. This enables us to coach our teams on the best practices for safely and securely handling client data so we can provide top-notch customer service."

Cate Miller, CPTD, Director, Talent Development, Cherry Bekaert

## Deep yet Simple Analytics for L&D Teams, Managers & Executives

Get insight into coaching opportunities, learning program performance and areas of potential risk for continuous improvement across the organization.



**About Qstream** Qstream is the leading enterprise microlearning and knowledge reinforcement solution proven by science and in practice to boost learner performance. Hundreds of organizations rel