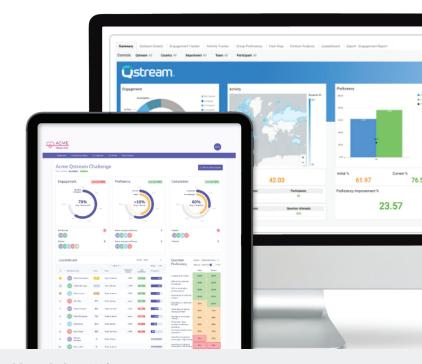

## Deep yet Simple Analytics for L&D Teams, Managers & Executives

Get insight into coaching opportunities, learning program performance and areas of potential risk for continuous improvement across the organization.