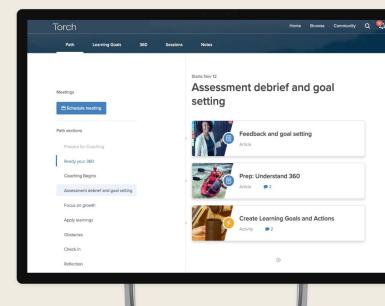

## What you'll get with Torch coaching

- Exceptional, certified coaches who bring real-world operating experience to the table
- **Personalized matching** based on each participant's needs and coach's strengths. We have a 96%+ match success rate
- **Configurable 360 leadership assessment** to evaluate participants across key leadership dimensions and identify skills to develop
- Structured coaching paths that incorporate best practices such as articles, digital content, assessments, and more
- **Personalization capabilities** which allow coaches to easily share & discuss resources specific to each participant's needs
- Flexible learning goals that allow participants to gather stakeholder feedback and track progress