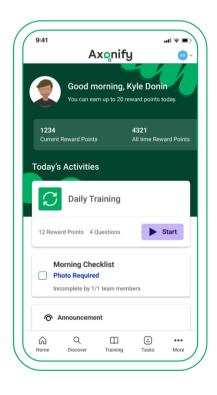

Drive knowledge retention through bite-sized microlearning and daily intelligent reinforcement.

Keep staff engaged, informed and connected to HQ with two-way communication and feedback.

Show your employees exactly how to put their training to use with guided task management