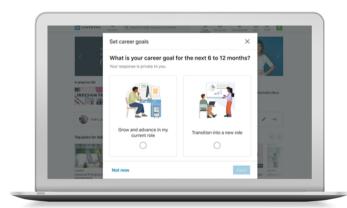

## Designed for career development

Enable a personalized learning experience to explore career paths, close skill gaps and achieve your organizational objectives

- Personalize learning based on employee career goals, roles of interest and skill proficiency
- Guide career pathing with role guides to aid in exploration and internal jobs to support mobility